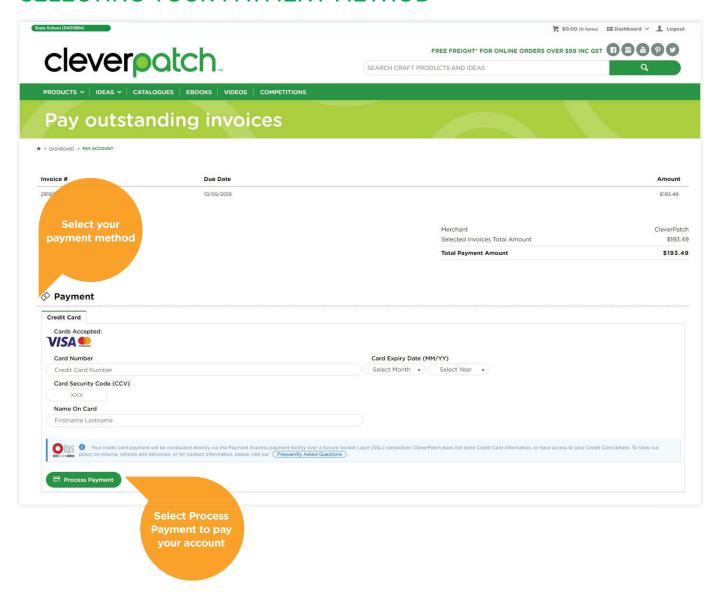

| 152.91               |
|        |                                            |                   |                      |                                             |                      |

If you have any questions we want to know! You can call our delightful customer service team on 1300 836 522 or send us an email at info@cleverpatch.com.au.







# O

## **NEW AND IMPROVED TRACKING FEATURES!**

Easily follow the progress of your order.

















Please note: if a signed Proof of Delivery is required, we can be contacted to supply this. For privacy reasons this cannot be viewed publicly.











## KEEP TRACK OF ACCOUNT PAYMENTS

Select Statements to view any Outstanding Invoices.











## PAY OUTSTANDING INVOICES













## SELECTING YOUR PAYMENT METHOD









## **MY PROFILE**

Select account details and user preferences easily online.



<sup>\*</sup>Contact CleverPatch™ if you need to change Login ID and main user email address by phoning 1300 836 522.









## **MY PAGES**

Our NEW Dashboard helps you easily manage your account online.



<sup>\*</sup>Order Approval is available to Customers who have set this up with CleverPatch™. Phone 1300 836 522 to discuss this function.







O

## **NEED AN IDEA FOR A CRAFT PROJECT?**

New ideas available online every week!











## WATCH DEMONSTRATIONS

'How To' videos available on selected products















## **NEED ASSISTANCE OR TRAINING?**

**WE ARE HAPPY** to assist or provide introductory over-the-phone training on our website.

You can request assistance by contacting our