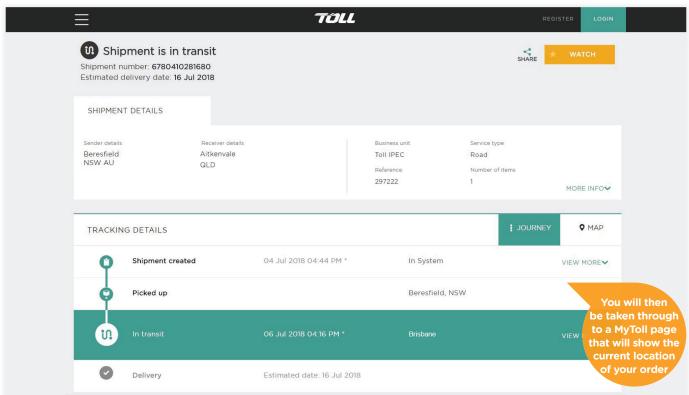

## **NEW AND IMPROVED TRACKING FEATURES!**

Easily follow the progress of your order.

Please note: if a signed Proof of Delivery is required, we can be contacted to supply this. For privacy reasons this cannot be viewed publicly.