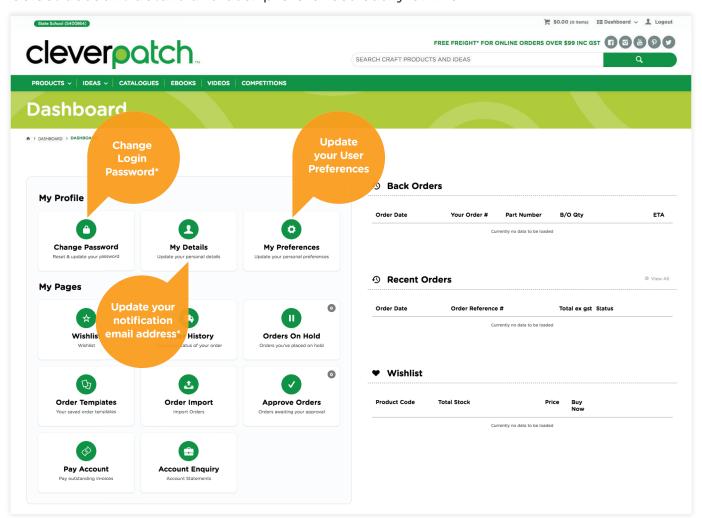

## **MY PROFILE**

Select account details and user preferences easily online.

<sup>\*</sup>Contact CleverPatch™ if you need to change Login ID and main user email address by phoning 1300 836 522.

## **MY PAGES**

Our NEW Dashboard helps you easily manage your account online.

<sup>\*</sup>Order Approval is available to Customers who have set this up with CleverPatch™. Phone 1300 836 522 to discuss this function.