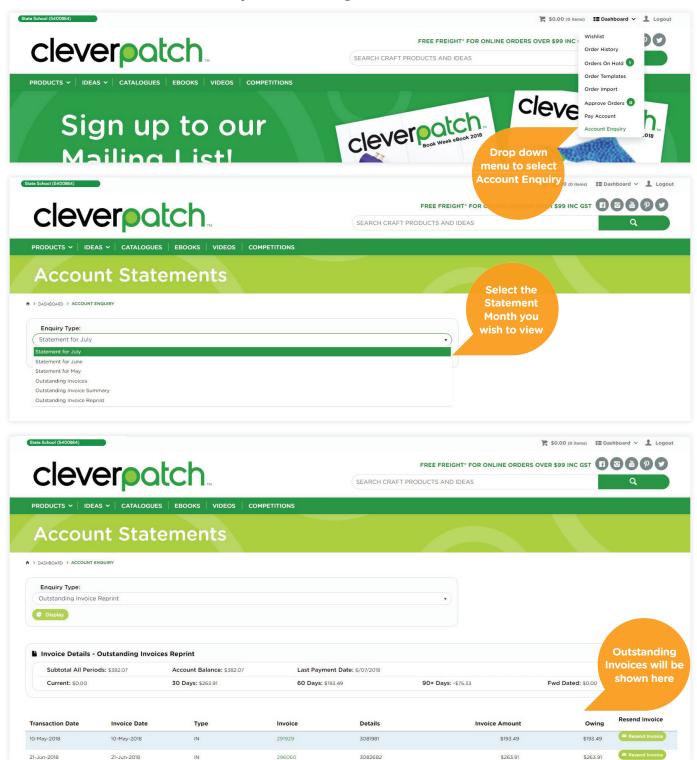

## KEEP TRACK OF ACCOUNT PAYMENTS

Select Statements to view any Outstanding Invoices.

## PAY OUTSTANDING INVOICES