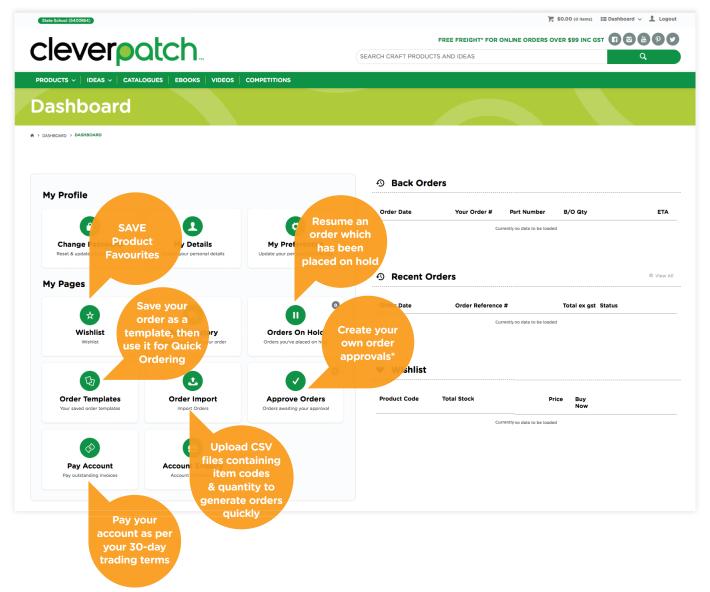

## **MY PROFILE**

Select account details and user preferences easily online.

<sup>\*</sup>Contact CleverPatch™ if you need to change Login ID and main user email address by phoning 1300 836 522.

## **MY PAGES**

Our NEW Dashboard helps you easily manage your account online.

<sup>\*</sup>Order Approval is available to Customers who have set this up with CleverPatch™. Phone 1300 836 522 to discuss this function.