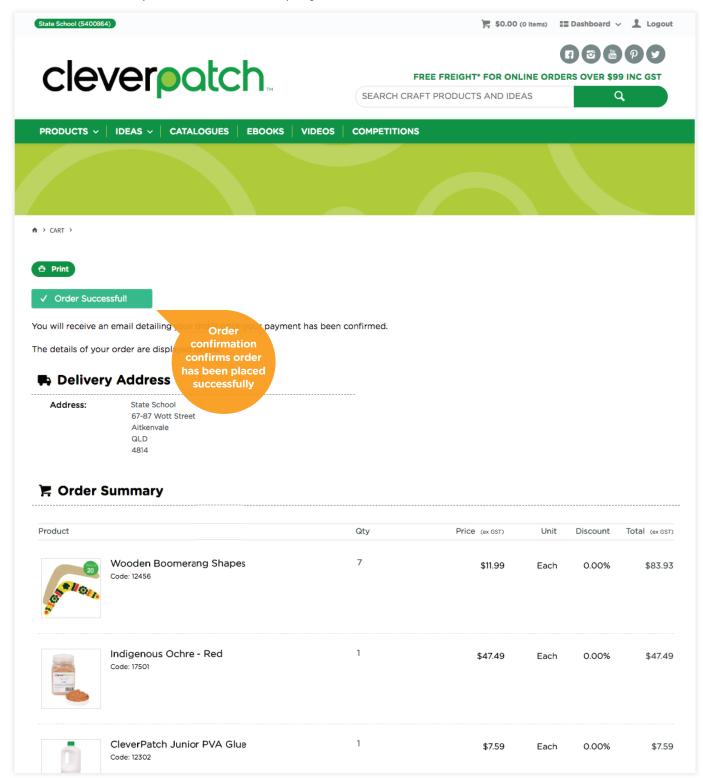

## CONFIRMS YOUR ORDER HAS BEEN RECEIVED

Order has been processed and displays items ordered.

#### Here's what you ordered:

| Item   |                                            | Qty               | Price<br>(ex<br>GST) | Unit                                        | Total<br>(ex<br>GST) |
|--------|--------------------------------------------|-------------------|----------------------|---------------------------------------------|----------------------|
| S NOV. | Wooden Boomerang Shapes<br>Code: 12456     | 7                 | \$11.99              | Each                                        | \$83.93              |
|        | Indigenous Ochre - Red<br>Code: 17501      | 1                 | \$47.49              | Each                                        | \$47.49              |
|        | CleverPatch Junior PVA Glue<br>Code: 12302 | 1                 | \$7.59               | Each                                        | \$7.59               |
|        |                                            | Subtotal (ex GST) |                      | \$139.01<br>-\$0.00<br>No Charge<br>\$13.90 |                      |
|        |                                            | Discounts         |                      |                                             |                      |
|        |                                            | Freight           |                      |                                             |                      |
|        |                                            | Plus GST          |                      |                                             |                      |
|        |                                            | Total (inc GST)   |                      |                                             | 152.91               |
|        |                                            |                   |                      |                                             |                      |